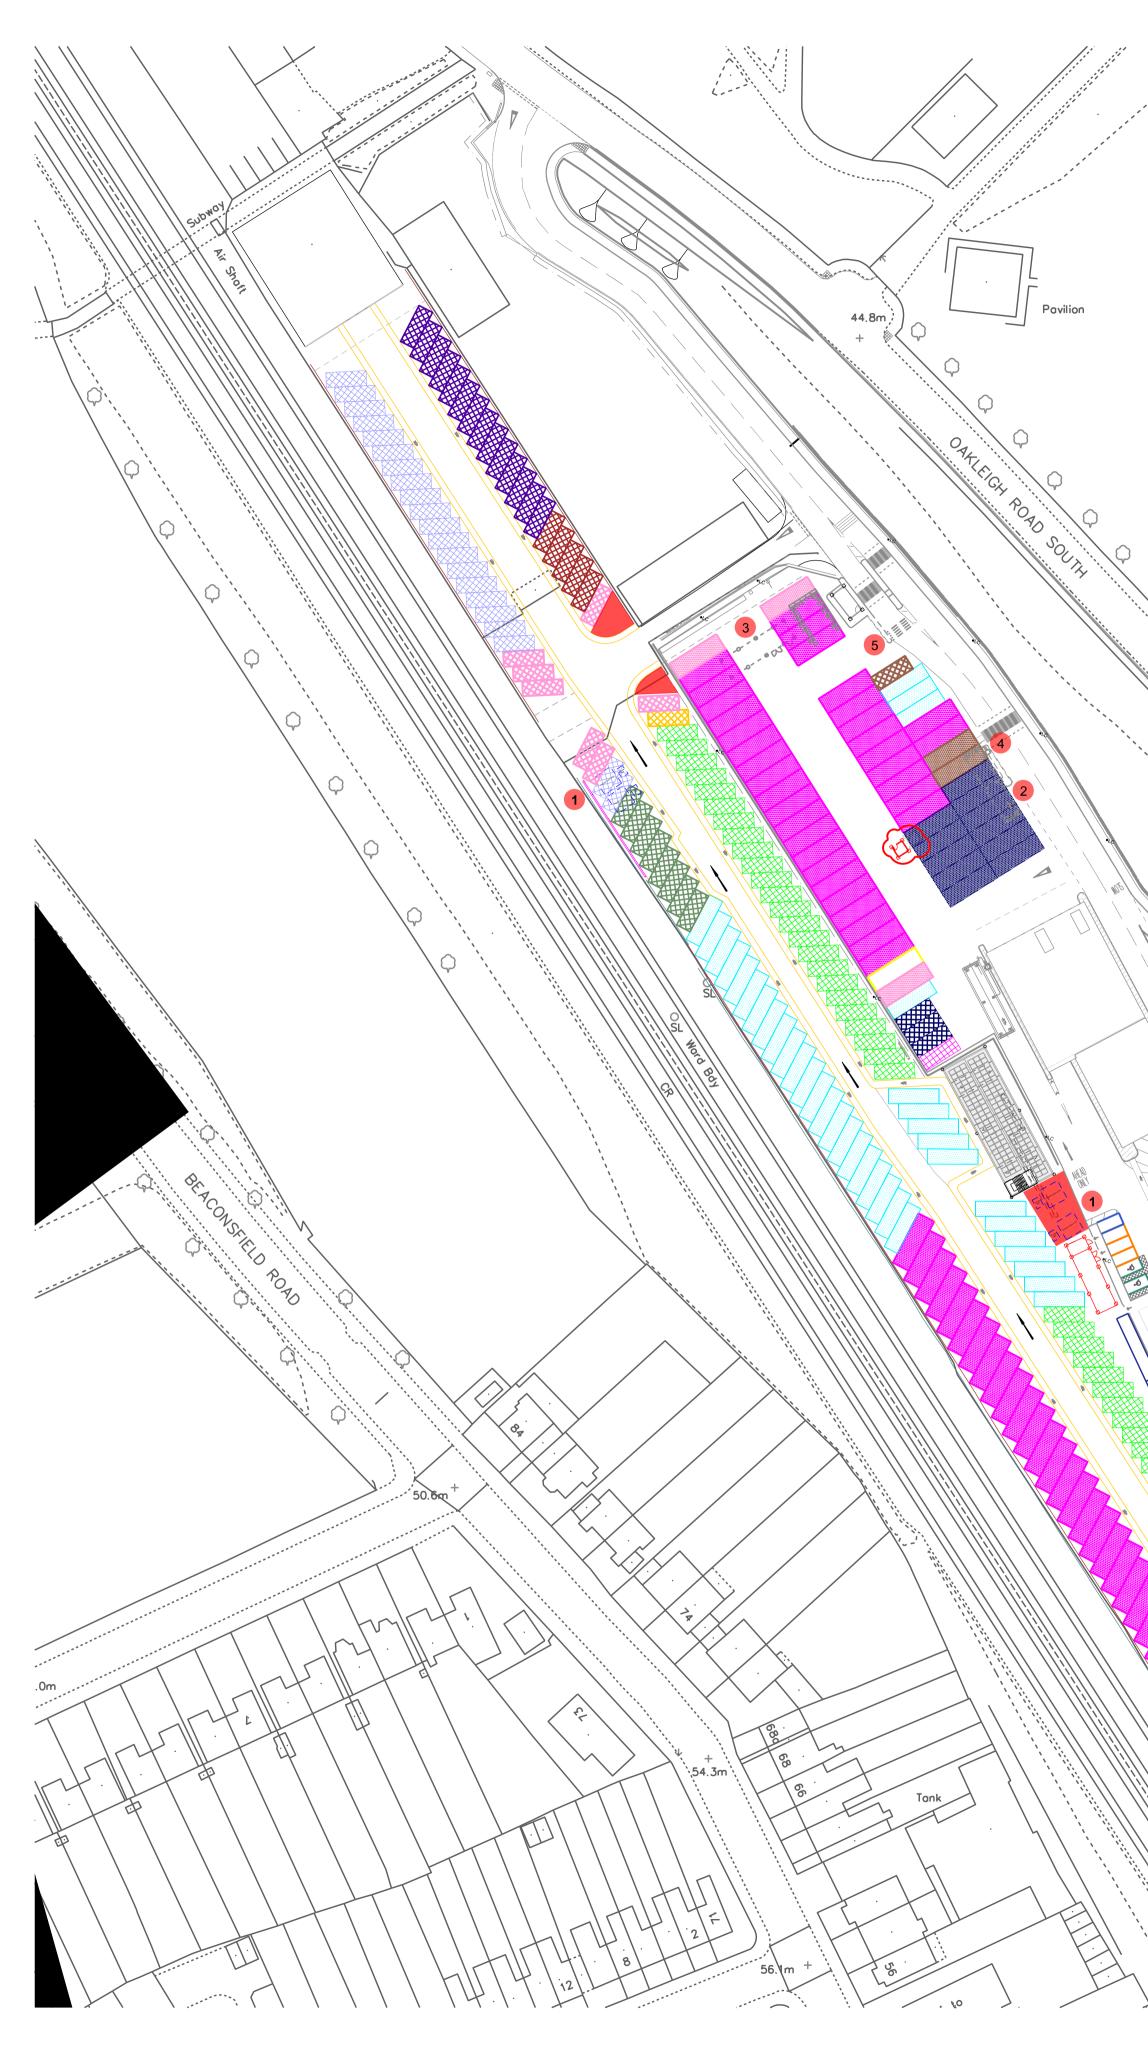

New Southgate Recreation Ground

42.1m

· ·

· · · ·

ЧЬ

-----

• • •

COPPIES GR

### Key:

| Proposed Refused Vehicle Bay (62) 11.0m x 3.5m             |
|------------------------------------------------------------|
| Proposed Bay for Waste & Recycling (1) 8.0m x 3.0m         |
| Proposed Bay for Winter Gritting Vehicles (11) 11.0m x 3.5 |
| Proposed Bay for Winter Gritting Service (3) 8.0m x 3.0m   |
| Proposed Bay for Winter Gritting Service (8) 4.8m x 2.4m   |
| Proposed Bay for Street Cleansing (41) 8.0m x 3.0m         |
| Proposed Bay for Street Cleansing (9) 4.8m x 2.4m          |
| Proposed Wheelchair PTS Minibus Bay (38) 9.0m x 3.0m       |
| Proposed PTS Minibus Bay (40) 8.0m x 3.0m                  |
| Proposed PTS Standard Bay (5) 4.8m x 2.4m                  |
| Proposed Bay for Vehicle Maintenance Facility (5) 8.0m x   |
| Proposed Bay for Vehicle Maintenance Facility (2) 4.8m x   |
| Proposed Bay for Ground Maintenance (8) 8.0m x 3.0m        |
| Proposed Bay for Ground Maintenance (3) 4.8m x 2.4m        |
| Proposed Bay for Food Waste Service (14) 8.0m x 3.0m       |
| Proposed Bay for Barnet Homes (2) 8.0m x 3.0m              |
| Proposed Bay for Library Service (1) 11.0m x 3.5m          |
| Staff Car Parking (78) 4.8m x 2.4m                         |
| Accessible and Non-Accessible parking (2) 4.8m x 2.4m      |
| Public MOT bay (1) 4.8m x 2.4m                             |
| Accessible Parking Bay (6) 4.8m x 2.4m                     |
| Ancilliary (2) 4.8m x 2.4m                                 |
| Cahsiers (2) 4.8m x 2.4m                                   |
| Community skips (2) 11m x 3.5m                             |
| Community skips (1) 8m x 3m                                |
| Community skips (3) 4.8m x 2.4m                            |
| Extra over and seasonal (3) 11m x 3.5m                     |
| Extra over and seasonal (7) 8m x 3m                        |
| Proposed Container                                         |
| Total storage area = 362 sqm                               |
|                                                            |
| 362 m2                                                     |
|                                                            |

### Notes:

- Future substation location **1** These spaces are available short term until substations are installed. 2 Weightbridge Omitted 3 Existing container to be relocated 4 Existing pedestrian and signalling columns to be removed 5 Existing raised kerb to be removed
- Alternative position to be agreed

Areas not accomodated on proposed layout:

Staff Car Parking (6) 4.8m x 2.4m