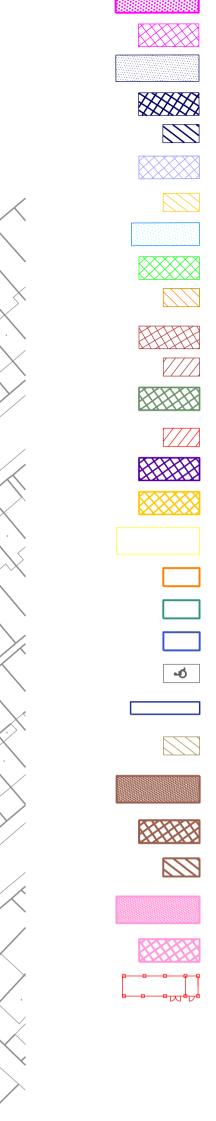

### Key:

| Proposed Refused Vehicle Bay (62) 11.0m x 3.5m             |
|------------------------------------------------------------|
| Proposed Bay for Waste & Recycling (1) 8.0m x 3.0m         |
| Proposed Bay for Winter Gritting Vehicles (11) 11.0m x 3.5 |
| Proposed Bay for Winter Gritting Service (3) 8.0m x 3.0m   |
| Proposed Bay for Winter Gritting Service (8) 4.8m x 2.4m   |
| Proposed Bay for Street Cleansing (41) 8.0m x 3.0m         |
| Proposed Bay for Street Cleansing (9) 4.8m x 2.4m          |
| Proposed Wheelchair PTS Minibus Bay (38) 9.0m x 3.0m       |
| Proposed PTS Minibus Bay (40) 8.0m x 3.0m                  |
| Proposed PTS Standard Bay (5) 4.8m x 2.4m                  |
| Proposed Bay for Vehicle Maintenance Facility (5) 8.0m x   |
| Proposed Bay for Vehicle Maintenance Facility (2) 4.8m x   |
| Proposed Bay for Ground Maintenance (8) 8.0m x 3.0m        |
| Proposed Bay for Ground Maintenance (3) 4.8m x 2.4m        |
| Proposed Bay for Food Waste Service (14) 8.0m x 3.0m       |
| Proposed Bay for Barnet Homes (2) 8.0m x 3.0m              |
| Proposed Bay for Library Service (1) 11.0m x 3.5m          |
| Staff Car Parking (78) 4.8m x 2.4m                         |
| Accessible and Non-Accessible parking (2) 4.8m x 2.4m      |
| Public MOT bay (1) 4.8m x 2.4m                             |
| Accessible Parking Bay (6) 4.8m x 2.4m                     |
| Ancilliary (2) 4.8m x 2.4m                                 |
| Cahsiers (2) 4.8m x 2.4m                                   |
| Community skips (2) 11m x 3.5m                             |
| Community skips (1) 8m x 3m                                |
| Community skips (3) 4.8m x 2.4m                            |
| Extra over and seasonal (3) 11m x 3.5m                     |
| Extra over and seasonal (7) 8m x 3m                        |
| Proposed Container                                         |
| Total storage area = 362 sqm                               |
|                                                            |
| 362 m2                                                     |
|                                                            |

## x 3.5m

0m 4m

.0m

# )m x 3.0m

3m x 2.4m

## )m

0m

4m (included in the staff parking total)